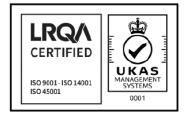

#### 标志使用

您可在您的广告、宣传材料和文 具上使用本标志。

对于所有材料,外面矩形高度最 小是 25 毫米,并且里面矩形高度 最小是 20 毫米。对于 A4 材料, 外面矩形高度最大应为 37 毫米, 并且里面矩形高度最大应为 30 毫 米(对于更大的纸张尺寸,可按 比例增加)。

在例外情形(例如空间或成本限 制)下,可减小尺寸,但标志仍 应保持清晰可辨,并没有任何填 充物。 我们提供标志的 CMYK 版本用于 印刷材料,以及 RGB 版本用于屏 幕显示。

您只能用一种颜色制作本标志; 颜色应为文档或信头的主要墨 色。只能以如图所示的设定配置 加以使用。